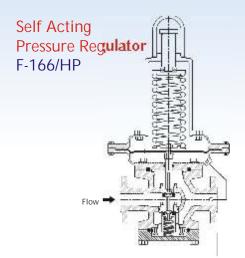

## Gas Pressure Regulators

Type F-166 Regulators are self actuated for precise control of gas pressure for maximum combustion efficiency in commercial gas installation. The Regulators maintain the outlet pressure steadily irrespective of varying inlet pressure in the pipeline. These high capacity regulators are used as final control elements for burner application, installed just ahead of burner manifold in industrial furnaces.