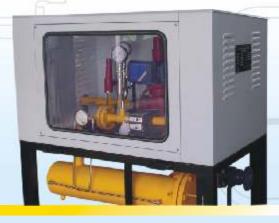

## **GAS SKIDS**

Complete natural gas pressure regulating & metering skids are being supplied with gas filters, Isolation Valve, Meters, Safety Shut-off Valve & Regulating Valve. Ideal for individual industrial units and as a stand alone unit.