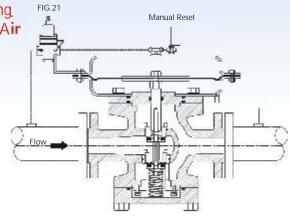

Series F-217 Regulators are Pilot operated for control of gas & air pressure. In single stage, pressure reduction can be achieved very precisely up to 1/10th of the inlet pressure. Pilot operated Regulator gives very precise downstream pressure and very low fluctuation.

Pilot Operated Pressure Reducing Valve for Gas & Air F-217

| Valve Dimensions are in mm |     |     |     |     |     |     |     |     |
|----------------------------|-----|-----|-----|-----|-----|-----|-----|-----|
| Valve Size (NB)            | 25  | 40  | 50  | 65  | 80  | 100 | 150 | 200 |
| F/F Distance-150# (mm)     | 184 | 222 | 254 | 276 | 298 | 352 | 451 | 543 |
| Value CV                   | 9   | 18  | 35  | 50  | 65  | 105 | 250 | 450 |