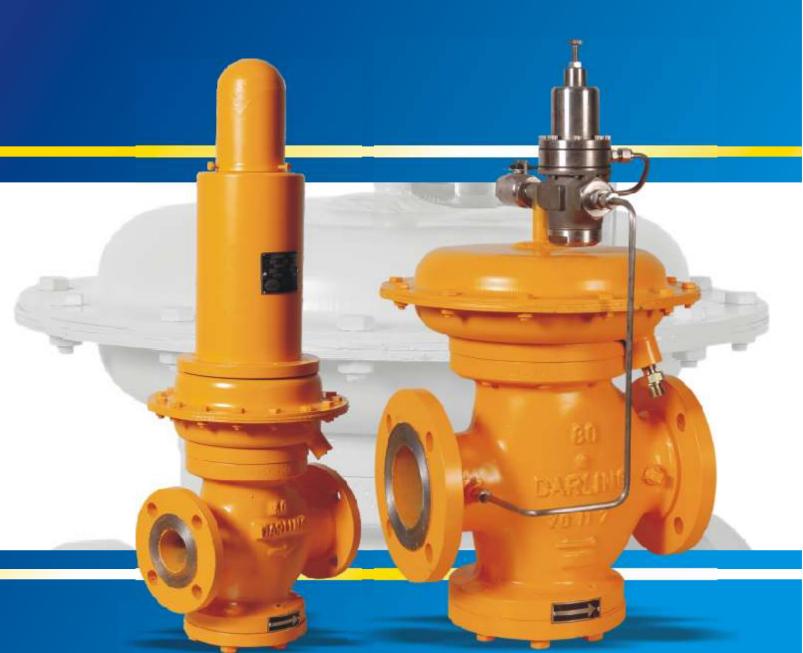

## Gas Pressure Regulators

Type F-166 Regulators are self actuated for precise control of gas pressure for maximum combustion efficiency in commercial gas installation. The Regulators maintain the outlet pressure steadily irrespective of varying inlet pressure in the pipeline. These high capacity regulators are used as final control elements for burner application, installed just ahead of burner manifold in industrial furnaces.

Series F-217 Regulators are Pilot operated for control of gas & air pressure. In single stage, pressure reduction can be achieved very precisely up to 1/10th of the inlet pressure. Pilot operated Regulator gives very precise downstream pressure and very low fluctuation.